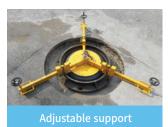

#### **Technical Overview**

After cutting and removing the existing pavement with a circular cutting machine, mount mold-integrated folding height of adjustment device on the manhole and adjust the primary height. It is environmentally-friendly manhole lifting repair technology that finely lifts the height through secondary precision height adjustment and then places the rapid setting concrete and the asphalt mixture manufactured by the on-site plant on the height adjustment layer and the surface layer respectively.

# Scope of new technology

- Lift height adjustment technology using mold-integrated folding device
- Manhole lifting maintenance technology to form surface layer using on-site manufactured asphalt mixture