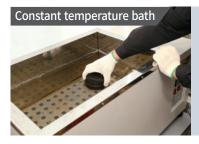

# Constant temperature chamber

Equipment that sets the temperature, keeps temperature and heats at exact temperature to meet KS test standards

Constant temperature bath to measure the immersion residual stability and moisture resistance.