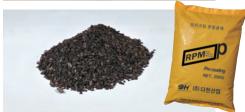

## Asphalt-coated aggregate

In this package product (asphalt content:  $2 \sim 3\%$ ), asphalt and anti-peeling agent are mixed in aggregate of less than 6mm, which prevents the separation of fine aggregate and powder materials and enables secondary processing.