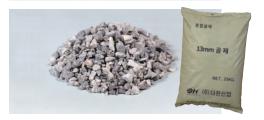

#### 13mm aggregate for mortar

In this package product, 13mm aggregates are standardized so that the product can be mixed with cement or mortar.