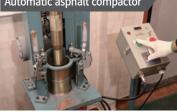

## Automatic asphalt compactor

Equipment to compact the test specimens conforming to KS test standard

State-of-the-art digital equipment that can measure stability and flow values according to the KS test standard