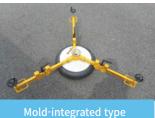

# **Technology Name**

Manhole lifting maintenance technology using mold-integrated folding device and on-site manufactured asphalt mixture

#### **Technical Overview**

After cutting and removing the existing pavement with a circular cutting machine, mount mold-integrated folding height of adjustment device on the manhole and adjust the primary height. It is environmentally-friendly manhole lifting repair technology that finely lifts the height through secondary precision height adjustment and then places the rapid setting concrete and the asphalt mixture manufactured by the on-site plant on the height adjustment layer and the surface layer respectively.

# Mold-integrated folding height adjustment device