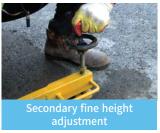

#### **Technical Overview**

After cutting and removing the existing pavement with a circular cutting machine, mount mold-integrated folding height of adjustment device on the manhole and adjust the primary height. It is environmentally-friendly manhole lifting repair technology that finely lifts the height through secondary precision height adjustment and then places the rapid setting concrete and the asphalt mixture manufactured by the on-site plant on the height adjustment layer and the surface layer respectively.