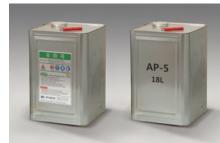

## Asphalt (AP-5)

Asphalt is packed in 18L can for excellent mobility and heating usability, enabling it to use only a small amount.