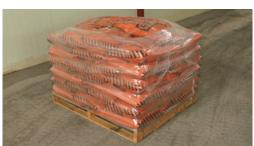

# **Packaging and Storage**

Stacked in 50 bags on 1200x1000mm wood pallet and wrapped.

Wrapped products are stored in a storage at room temperature