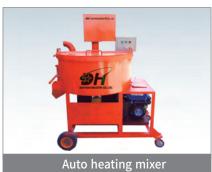

t with a circular cutting machine, mount mold-integrated folding height of adjustment device on the manhole and adjust the primary height. It is environmentally-friendly manhole lifting repair technology that finely lifts the height through secondary precision height adjustment and then places the rapid setting concrete and the asphalt mixture manufactured by the on-site plant on the height adjustment layer and the surface layer respectively.

# Scope of new technology

- Lift height adjustment technology using mold-integrated folding device
- Manhole lifting maintenance technology to form surface layer using on-site manufactured asphalt mixture

# **Standard Construction Cross Section**





# Mold-integrated folding height adjustment device









# On-site manufactured asphalt mixer







# Cold Mix Asphalt Emergent Road Repairing Materials





www.dahyeon.co.kr

# head quarter

289, Daedoek-ro, Samsung-myeon, Eumsung-gun, Chungcheongbuk-do, Republic of Korea Tel: 82-43-883-0602 (main telephone) Fax: 82-43-882-0818

#### **Branches**

- Seoul / Gyeonggi Branch: Tel 82-2-462-2961
- Chungcheong Branch: Tel 82-41-545-1361 (Direct line to the person in charge: 82-10-8847-1925)
- Gangwon Branch: Tel 82-33-744-2961
- Busan Branch: Tel 82-10-3814-0781
- Honam Branch: Tel 82-63-277-3251