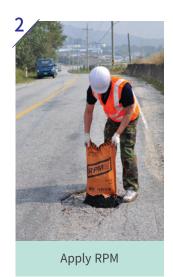

## How to construct RPM

Remove foreign matters from the construction site

- Basically compactor compaction is allowed but compaction with spade or wheels is allowed if construction area is small.
- Compaction Thickness Minimum compaction thickness - 3.0Cm or more Maximum compaction thickness - If it is over 15.0Cm, the layer is compacted at about 10Cm thickness