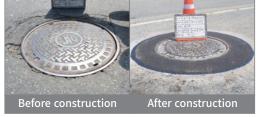

# DL method (New environment technology - No. 491)- Manhole lifting maintenance method

# **Technology Name**

Manhole lifting maintenance technology using mold-integrated folding device and on-site manufactured asphalt mixture

#### **Technical Overview**

After cutting and removing the existing pavement with a circular cutting machine, mount mold-integrated folding height of adjustment device on the manhole and adjust the primary height. It is environmentally-friendly manhole lifting repair technology that finely lifts the height through secondary precision height adjustment and then places the rapid setting concrete and the asphalt mixture manufactured by the on-site plant on the height adjustment layer and the surface layer respectively.