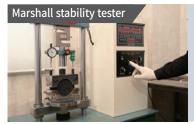

## Automatic asphalt compactor

Equipment to compact the test specimens conforming to KS test standard

State-of-the-art digital equipment that can measure stability and flow values according to the KS test standard