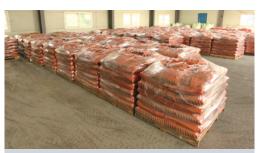

# **Packaging and Storage**

Stacked in 50 bags on 1200x1000mm wood pallet and wrapped.

Wrapped products are stored in a storage at room temperature