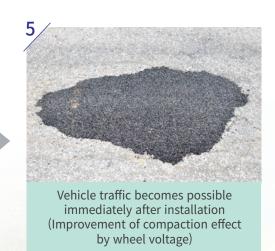

## Features and Benefits of RPM

- RPM can be used Immediately after unpacking without heating or additives
- Excellent resistance to water
- Excellent adhesion at subzero temperature
- RPM does not stick to equipment or shoes during work
- There is no need to spray sand after the completion of work
- Vehicle traffic becomes possible immediately after installation
- Long-term storage in sealed packaging
- Can be used for all road types