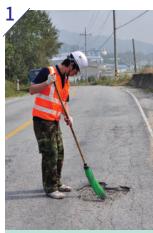

## How to construct RPM

Remove foreign matters from the construction site

- Basically compactor compaction is allowed but compaction with spade or wheels is allowed if construction area is small.
- Compaction Thickness Minimum compaction thickness - 3.0Cm or more Maximum compaction thickness - If it is over 15.0Cm, the layer is compacted at about 10Cm thickness