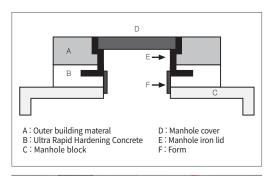

# **Standard Construction Cross Section**

#### **Technical Overview**

After cutting and removing the existing pavement with a circular cutting machine, mount mold-integrated folding height of adjustment device on the manhole and adjust the primary height. It is environmentally-friendly manhole lifting repair technology that finely lifts the height through secondary precision height adjustment and then places the rapid setting concrete and the asphalt mixture manufactured by the on-site plant on the height adjustment layer and the surface layer respectively.