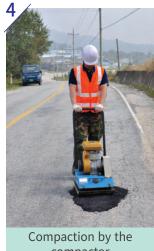

## How to construct RPM

Remove foreign matters from the construction site

- Basically compactor compaction is allowed but compaction with spade or wheels is allowed if construction area is small.
- Compaction Thickness Minimum compaction thickness - 3.0Cm or more Maximum compaction thickness - If it is over 15.0Cm, the layer is compacted at about 10Cm thickness