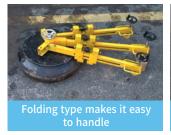

fter cutting and removing the existing pavement with a circular cutting machine, mount mold-integrated folding height of adjustment device on the manhole and adjust the primary height. It is environmentally-friendly manhole lifting repair technology that finely lifts the height through secondary precision height adjustment and then places the rapid setting concrete and the asphalt mixture manufactured by the on-site plant on the height adjustment layer and the surface layer respectively.

# Scope of new technology

- Lift height adjustment technology using mold-integrated folding device
- Manhole lifting maintenance technology to form surface layer using on-site manufactured asphalt mixture

# **Standard Construction Cross Section**





# Mold-integrated folding height adjustment device









# On-site manufactured asphalt mixer







# Cold Mix Asphalt Emergent Road Repairing Materials





www.dahyeon.co.kr

# head quarter

289, Daedoek-ro, Samsung-myeon, Eumsung-gun, Chungcheongbuk-do, Republic of Korea Tel: 82-43-883-0602 (main telephone) Fax: 82-43-882-0818

#### **Branches**

- Seoul / Gyeonggi Branch: Tel 82-2-462-2961
- Chungcheong Branch: Tel 82-41-545-1361 (Direct line to the person in charge: 82-10-8847-1925)
- Gangwon Branch: Tel 82-33-744-2961
- Busan Branch: Tel 82-10-3814-0781
- Honam Branch: Tel 82-63-277-3251