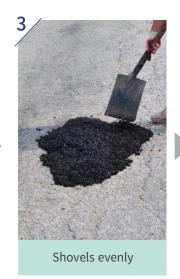

## How to construct RPM

Remove foreign matters from the construction site

- Basically compactor compaction is allowed but compaction with spade or wheels is allowed if construction area is small.
- Compaction Thickness Minimum compaction thickness - 3.0Cm or more Maximum compaction thickness - If it is over 15.0Cm, the layer is compacted at about 10Cm thickness